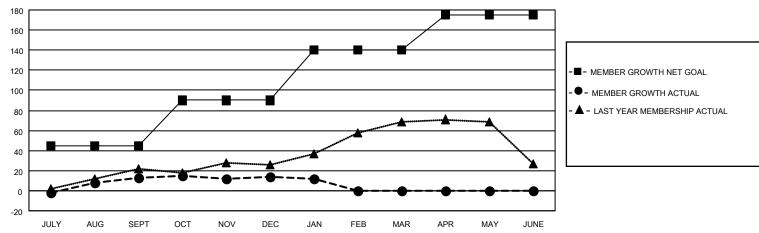

#### GOALS AND ACTUAL MEMBERS CUMULATIVE

| DROPPED CLUBS: 1 |     | 37 CLUBS OF 65 ADDED 1 OR<br>MORE NEW MEMBERS | GENDER DISTRIBUTION                 |                                |  |
|------------------|-----|-----------------------------------------------|-------------------------------------|--------------------------------|--|
|                  |     | INONE NEW MEMBERS                             | MALE<br>FEMALE                      | 1,465 (64.74%)<br>798 (35.26%) |  |
| DROPPED MEMBERS  |     |                                               | NON BINARY<br>PREFER NOT TO ANSWER  | 0 (0.00%)                      |  |
| DECEASED         | 17  |                                               | THE EKNOT TO ANOWER                 | 0 (0.0070)                     |  |
| CLUB CANCELLED   | 0   | CLICK HERE FOR CUMULATIVE                     | TOTAL FAMILY UNIT MEMBERS           | 356                            |  |
| OTHER            | 89  | MEMBERSHIP DATA                               |                                     |                                |  |
| TOTAL            | 106 |                                               | FAMILY MEMBERS PAYING HALF DUES 183 |                                |  |
| TOTAL            | 106 |                                               | FAMILY MEMBERS PAYING HAL           | F DUES 183                     |  |