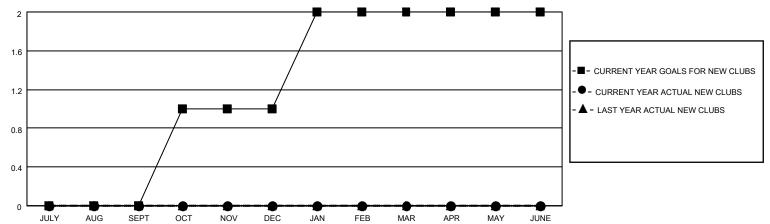

## MONTHLY MEMBERSHIP PROGRESS REPORT

# **LOCATION MINNESOTA**

### District 5M 2

| Clubs RESULTS FOR 2022-2023 |   |   |   | Members  RESULTS FOR 2022-2023 |    |    |    |
|-----------------------------|---|---|---|--------------------------------|----|----|----|
|                             |   |   |   |                                |    |    |    |
| JULY/AUG/SEPT               | 0 | 0 | 1 | JULY/AUG/SEPT                  | 45 | 68 | 38 |
| OCT/NOV/DEC                 | 1 | 0 | 0 | OCT/NOV/DEC                    | 45 | 49 | 45 |
| JAN/FEB/MAR                 | 1 | 0 | 0 | JAN/FEB/MAR                    | 50 | 21 | 23 |
| APR/MAY/JUNE                | 0 | 0 | 0 | APR/MAY/JUNE                   | 35 | 0  | 0  |

### GOALS AND ACTUAL NEW CLUBS CUMULATIVE



#### GOALS AND ACTUAL MEMBERS CUMULATIVE



| DROPPED CLUBS: 1 |     | 37 CLUBS OF 65 ADDED 1 OR<br>MORE NEW MEMBERS | GENDER DISTRIBUTION                 |                                |  |
|------------------|-----|-----------------------------------------------|-------------------------------------|--------------------------------|--|
|                  |     | INONE NEW MEMBERS                             | MALE<br>FEMALE                      | 1,465 (64.74%)<br>798 (35.26%) |  |
| DROPPED MEMBERS  |     |                                               | NON BINARY<br>PREFER NOT TO ANSWER  | 0 (0.00%)                      |  |
| DECEASED         | 17  |                                               | THE EKNOT TO ANOWER                 | 0 (0.0070)                     |  |
| CLUB CA